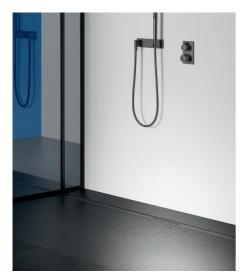

# DallFlex shower channels: individuality as the standard

Stylistic and functional – the fitting shower channel for every need.

Our versatile shower channel systems stand for excellence across the board, and create bathrooms without limits. The basis lies in our DallFlex drain bodies, which are individually combined with the fitting shower channel. Easiest care included: the shower channel is simply wiped off and dirt is rinsed directly off of the completely removable odour trap. Front-of-wall or in-floor installation? Our system, with CeraWall, CeraFloor, and Compact, guarantees a level of variety and flexibility in every area of application that no other drainage system to date can offer. Always according to your needs.