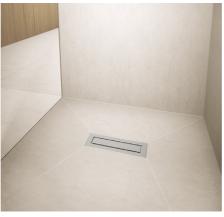

# DallFlex shower channels: individuality as the standard

Stylistic and functional – the fitting shower channel for every need.

Our versatile shower channel systems stand for excellence across the board, and create bathrooms without limits. The basis lies in our DallFlex drain bodies, which are individually combined with the fitting shower channel. Easiest care included: the shower channel is simply wiped off and dirt is rinsed directly off of the completely removable odour trap. Front-of-wall or in-floor installation? Our system, with CeraWall, CeraFloor, and Compact, guarantees a level of variety and flexibility in every area of application that no other drainage system to date can offer. Always according to your needs.