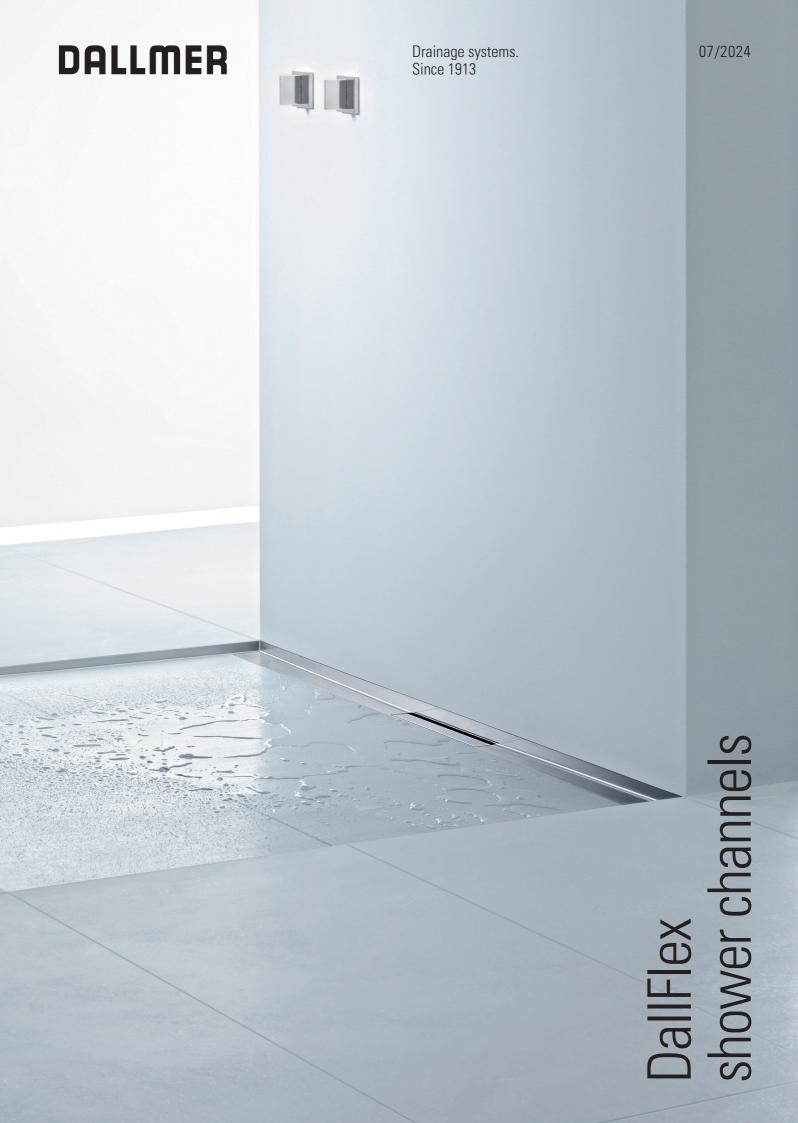

## DallFlex shower channels

# DallFlex shower channels: individuality as the standard

Stylistic and functional – the fitting shower channel for every need.

Our versatile shower channel systems stand for excellence across the board, and create bathrooms without limits. The basis lies in our DallFlex drain bodies, which are individually combined with the fitting shower channel. Easiest care included: the shower channel is simply wiped off and dirt is rinsed directly off of the completely removable odour trap. Front-of-wall or in-floor installation? Our system, with CeraWall, CeraFloor, and Compact, guarantees a level of variety and flexibility in every area of application that no other drainage system to date can offer. Always according to your needs.