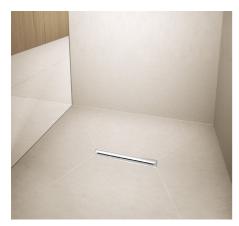

# DallFlex shower channels: individuality as the standard

Stylistic and functional – the fitting shower channel for every need.

Our versatile shower channel systems stand for excellence across the board, and create bathrooms without limits. The basis lies in our DallFlex drain bodies, which are individually combined with the fitting shower channel. Easiest care included: the shower channel is simply wiped off and dirt is rinsed directly off of the completely removable odour trap. Front-of-wall or in-floor installation? Our system, with CeraWall, CeraFloor, and Compact, guarantees a level of variety and flexibility in every area of application that no other drainage system to date can offer. Always according to your needs.